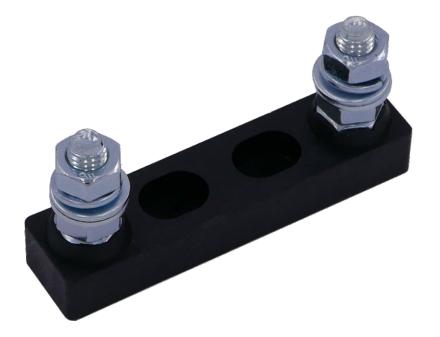

## **500A Base Mount Fuse Holder** For 60mm Stripe Fuses, 80VDC

FaulTrap ZRLK Base Mount Stud Fuse Holder is designed to accept bolt-down stripe style limiter fuses (80VDC) to protect battery powered equipment such as forklift trucks, hand trucks, motorized work platforms, and other DC battery operated systems.

FaulTrap ZRLK fuse holders are suitable for DIN 43 560 fuse dimensions.

ZRLK insulating material is made of tough and durable UL94 V-0 thermoplastic material.